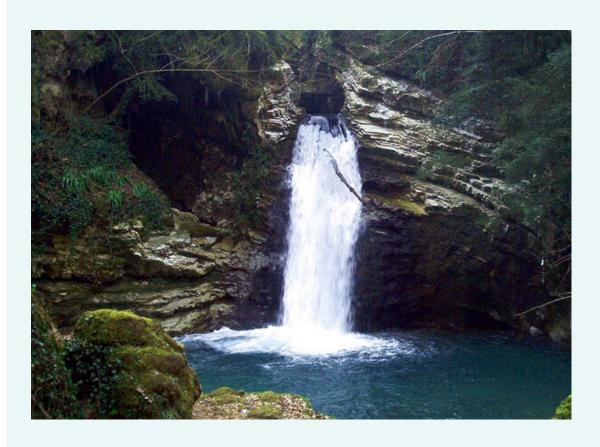

## COMUNACQUE OR TREVI WATERFALL

#### DISTANCE FROM PALAZZO FIUGGI BY CAR

30 Minutes

#### WALKING DURATION

10 Minutes

#### ROUTE LENGTH

0,3 km

#### **ELEVATION DIFFERENCE**

10 m Elevation gain

20 m Elevation loss

#### ALTITUDE

651 m

#### DIFFICULTY