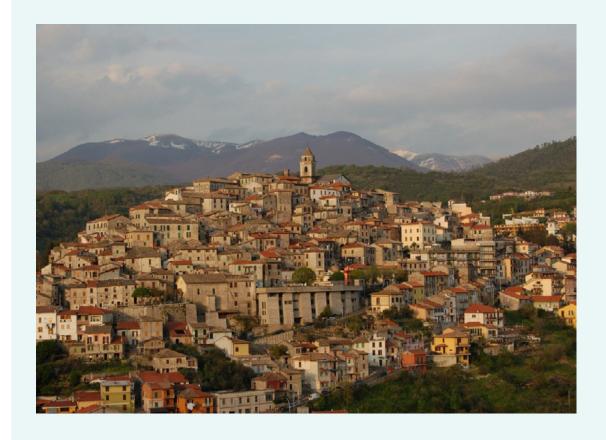

## URBAN HIKING FIUGGI

The town of Fiuggi (province of Frosinone) is one of the most renowned spa destinations in Italy, thanks to its waters known for their remarkable therapeutic properties. The town is split into two parts: Fiuggi Vecchia, the old town, perched on a hill at around 750 meters above sea level, and Fiuggi Terme (also known as La Fonte), located lower down at approximately 550 meters.

#### WHAT TO SEE IN FIUGGI

- Fiuggi's Medieval Old Town
- Parish Church of Regina Pacis
- Fiuggi Town Hall
- Church of Santo Stefano
- Vicolo Baciadonne ("Kiss-the-Women Alley")
- Municipal Theatre