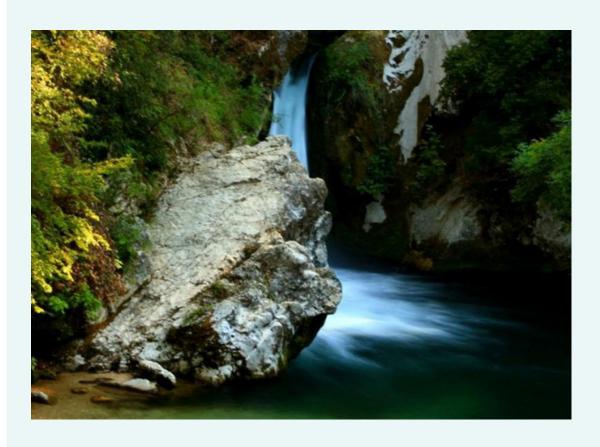

## COMUNACQUE OR TREVI WATERFALL

#### DISTANCE FROM PALAZZO FIUGGI BY CAR

30 Minutes

#### WALKING DURATION

10 Minutes

#### ROUTE LENGTH

0,3 km

#### **ELEVATION DIFFERENCE**

10 m Elevation gain

20 m Elevation loss

#### ALTITUDE

651 m

#### DIFFICULTY