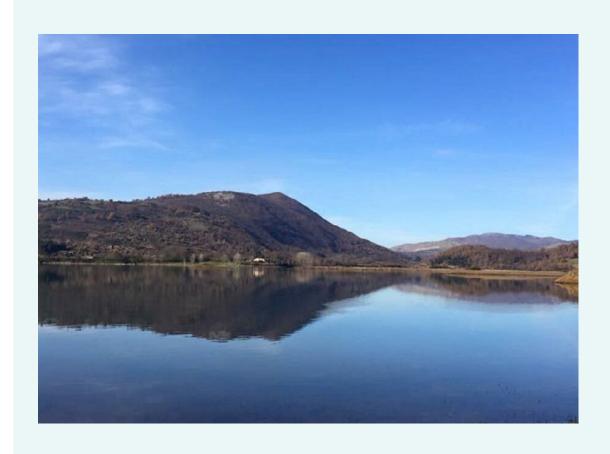

## LAKE CANTERNO NATURE RESERVE

#### DISTANCE FROM PALAZZO FIUGGI BY CAR

10 Minutes

#### WALKING DURATION

3 hours and 25 Minutes

#### ROUTE LENGTH

9,9 km

#### **ELEVATION DIFFERENCE**

37 m Elevation gain

30 m Elevation loss

#### ALTITUDE

568 m

#### DIFFICULTY