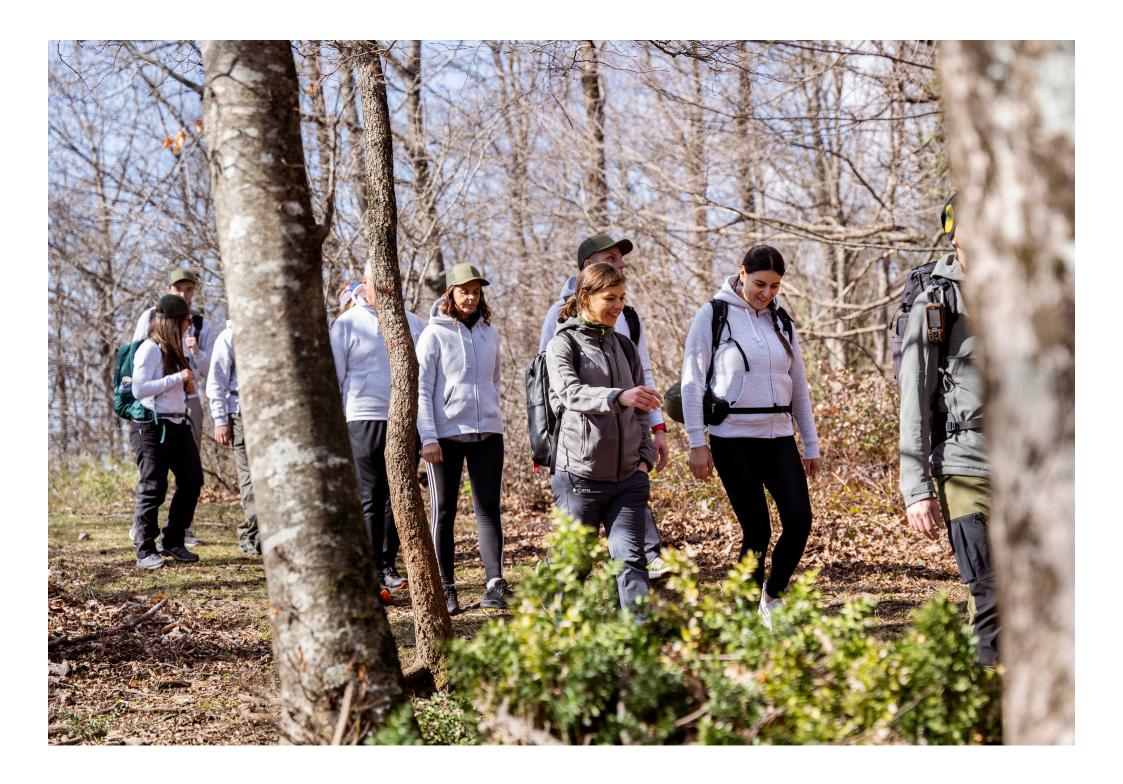

## FOREST BATHING TRAIL

Just a 5-minute drive from Palazzo Fiuggi, you can enjoy a forest therapy walk along a flat, 4-kilometer trail winding through chestnut groves and the Fonte Anticolana thermal park.

This is an experience deeply connected to nature—an opportunity to immerse yourself in a peaceful oasis and engage all your senses in order to reach a profound connection with the natural world.

WELLNESS MEDICAL SPA