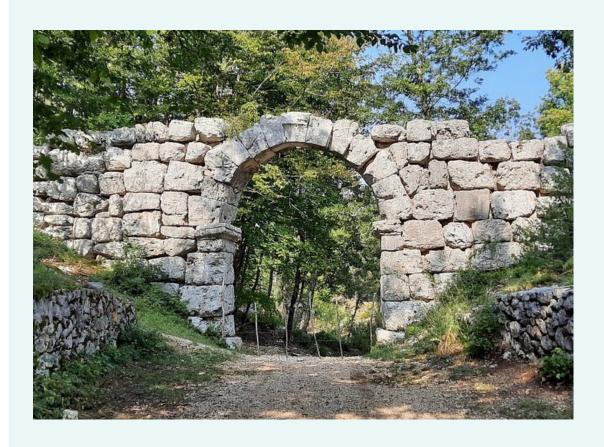

### TREVI ARCH

DISTANCE FROM PALAZZO FIUGGI BY CAR

25 Minutes

WALKING DURATION

15 Minutes

ROUTE LENGTH

1 km

ELEVATION DIFFERENCE

25 m Elevation gain

o m Elevation loss

ALTITUDE

977 m

DIFFICULTY