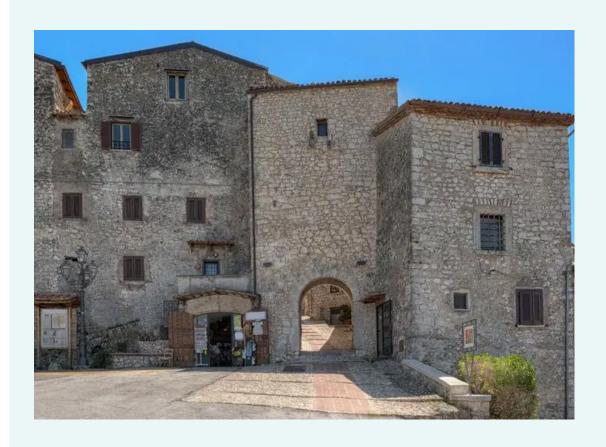

## URBAN HIKING FIUGGI

The town of Fiuggi (province of Frosinone) is one of the most renowned spa destinations in Italy, thanks to its waters known for their remarkable therapeutic properties. The town is split into two parts: Fiuggi Vecchia, the old town, perched on a hill at around 750 meters above sea level, and Fiuggi Terme (also known as La Fonte), located lower down at approximately 550 meters.

#### WHAT TO SEE IN FIUGGI

- Fiuggi's Medieval Old Town
- Parish Church of Regina Pacis
- Fiuggi Town Hall
- Church of Santo Stefano
- Vicolo Baciadonne ("Kiss-the-Women Alley")
- Municipal Theatre