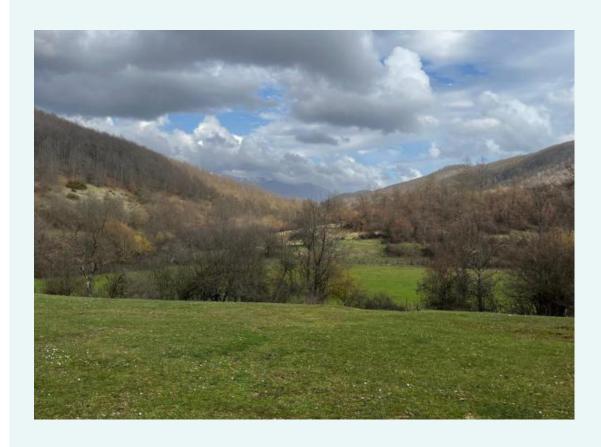

## LOOP TRAIL OF CASTEGNETO AND CARPINETO DEL MONTE

#### DISTANCE FROM PALAZZO FIUGGI BY CAR

10 Minutes

#### WALKING DURATION

2 hours

#### ROUTE LENGTH

5 km

#### **ELEVATION DIFFERENCE**

104 m Elevation gain 91 m Elevation loss

#### ALTITUDE

550 m

#### DIFFICULTY