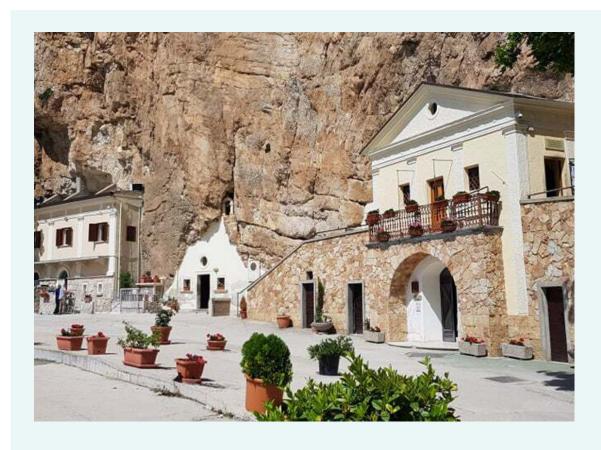

### ST. SCHOLASTICA

### ST. SCHOLASTICA - COLLE LUNGO - ST. DONATO - CESE COTTE - ST. SCHOLASTICA

DISTANCE FROM PALAZZO FIUGGI BY CAR

40 Minutes

HIKE DURATION

2 hours and 40 Minutes

ROUTE LENGTH

7,1 km

PITCH