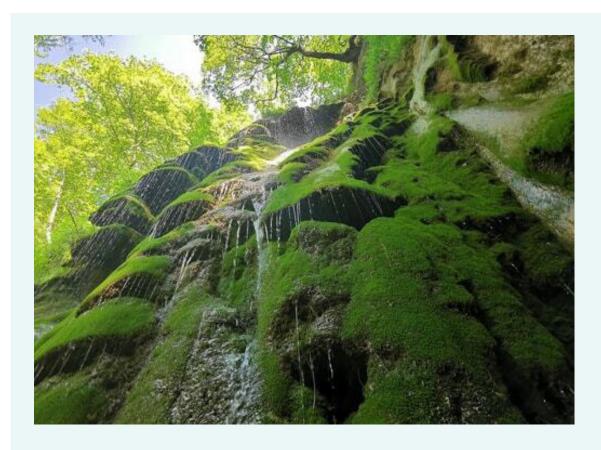

### ARCINAZZO HIGHLANDS - TREVI WATERFALL

(ONE-WAY TRAIL)

DISTANCE FROM PALAZZO FIUGGI BY CAR

15 Minutes

HIKE DURATION

1 hour and 20 Minutes

**ROUTE LENGTH** 

3 km

PITCH

39 m Uphill

310 m in Downhill

ALTITUDE

886 m

DIFFICULTY