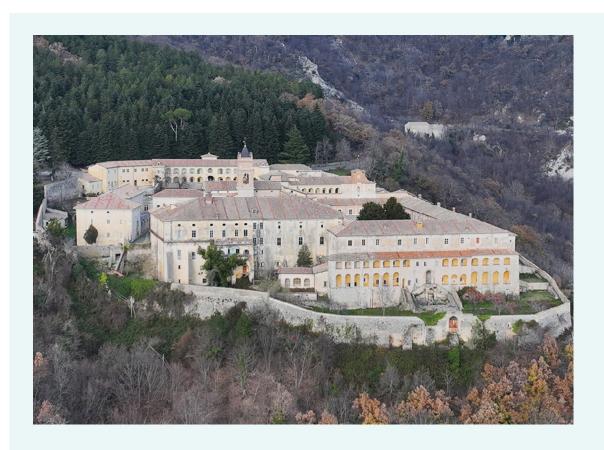

### THE TRISULTI CHARTERHOUSE - COLLEPARDO

DISTANCE FROM PALAZZO FIUGGI BY CAR

30 Minutes

HIKE DURATION

2 hours

ROUTE LENGTH

5 km

PITCH