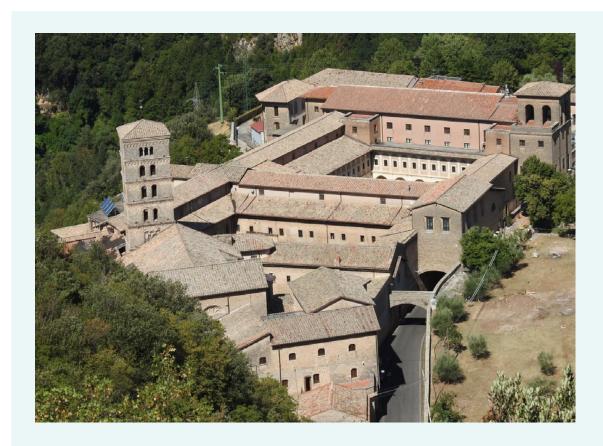

### THE TRISULTI CHARTERHOUSE - COLLEPARDO

DISTANCE FROM PALAZZO FIUGGI BY CAR

30 Minutes

HIKE DURATION

2 hours

ROUTE LENGTH

5 km

PITCH